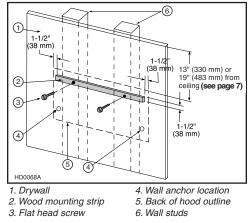

# 5. INSTALL WOOD MOUNTING STRIP

Measure and mark a level line on wall above cooktop location for the wood mounting strip (see illustration below and under step 2). Use #10 - 2" flat head screws to secure the mounting strip to the drywall. Make sure to hit the wall studs.

### CAUTION

Due to the weight of this hood, ensure that the wood strip is attached to all of the available studs (2 studs minimum for a 30" hood, more as wood width increases); not into the drywall alone.

# 6. INSTALL THE HOOD

Rest the back cavity of the hood on the wood mounting strip.

### CAUTION

Hold the hood until it is completely secured to the wood mounting strip.

Secure the hood to wood mounting strip with (4) screws #8 x  $\frac{3}{4}$ " (for 30" and 36" width hoods) or (6) screws (for 42" width and wider hoods) provided at locations shown. Drill (2)  $\frac{3}{6}$ " size holes into the drywall for wall anchors through the existing holes in the inside hood back in the locations shown. Then, install the two wall anchors with the remaining #8 x  $\frac{3}{4}$ " screws and the (2) washers provided.